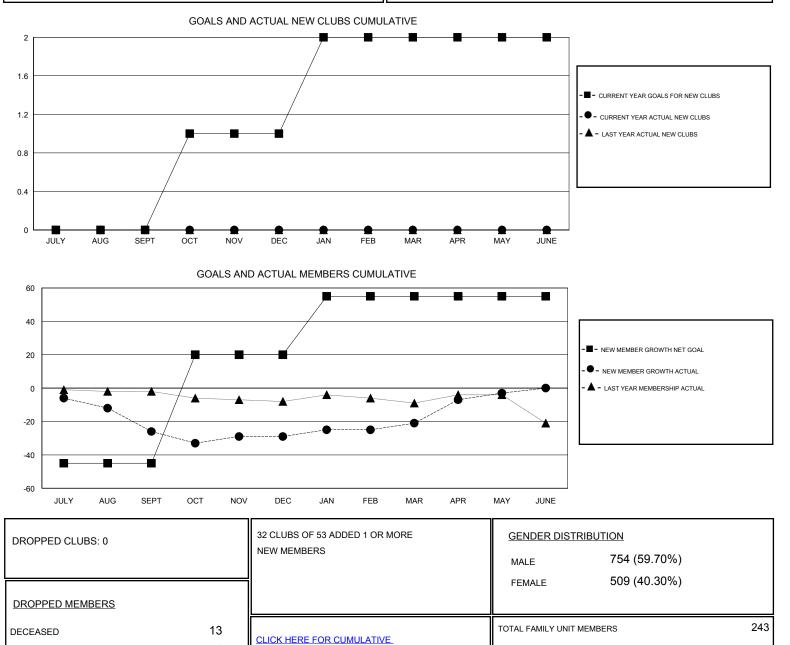

## GMT: CHRIS LEWIS

| LOCATION ONTARIO |  |
|------------------|--|
|------------------|--|

GMT CA

| Clubs                 |               |           |               | Members               |                                                                |                                                              |                                                    |
|-----------------------|---------------|-----------|---------------|-----------------------|----------------------------------------------------------------|--------------------------------------------------------------|----------------------------------------------------|
| RESULTS FOR 2016-2017 |               |           |               | RESULTS FOR 2016-2017 |                                                                |                                                              |                                                    |
| QUARTER               | NEW CLUB GOAL | NEW CLUBS | DROPPED CLUBS | QUARTER               | NEW MEMBER GROWTH<br>NET GOAL (not reinstated<br>or transfers) | NEW MEMBER<br>GROWTH ACTUAL (not<br>reinstated or transfers) | DROPPED<br>MEMBERS ACTUAL<br>(including transfers) |
| JULY/AUG/SEPT         | 0             | 0         | 0             | JULY/AUG/SEPT         | -45                                                            | 10                                                           | 36                                                 |
| OCT/NOV/DEC           | 1             | 0         | 0             | OCT/NOV/DEC           | 65                                                             | 29                                                           | 32                                                 |
| JAN/FEB/MAR           | 1             | 0         | 0             | JAN/FEB/MAR           | 35                                                             | 31                                                           | 23                                                 |
| APR/MAY/JUNE          | 0             | 0         | 0             | APR/MAY/JUNE          | 0                                                              | 34                                                           | 16                                                 |